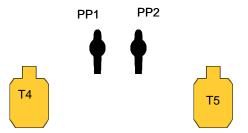

## Eart Smithy

| Fort Smithy                                                                                                                                                                 |                             |
|-----------------------------------------------------------------------------------------------------------------------------------------------------------------------------|-----------------------------|
| RULES: IDPA Rules                                                                                                                                                           | COURSE DESIGNER: JesseSmith |
| START POSITION:<br>Start at P1 with your hands raised above your shoulders.                                                                                                 |                             |
| Cardboard and steel bad guys are attacking you. Stop the threat!<br><b>PROCEDURE:</b><br>At the start signal, engage T1-T3 in any order, from over the top of the two walls | SCORING: Unlimited          |
|                                                                                                                                                                             | ROUND COUNT: 12             |
|                                                                                                                                                                             | TARGETS: 07                 |
|                                                                                                                                                                             | DISTANCE:                   |
|                                                                                                                                                                             | SCORED HITS:                |
|                                                                                                                                                                             | PENALTIES:                  |
|                                                                                                                                                                             | CONCEALMENT: No             |
|                                                                                                                                                                             | NOTES:                      |