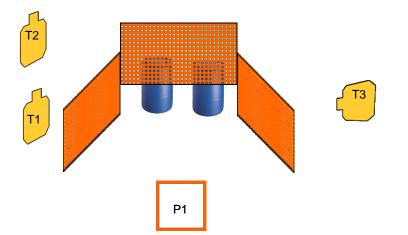

## Eart Smithy

| Fort Smithy                                                                                                                                                                 |                             |
|-----------------------------------------------------------------------------------------------------------------------------------------------------------------------------|-----------------------------|
| RULES: IDPA Rules                                                                                                                                                           | COURSE DESIGNER: JesseSmith |
| START POSITION:<br>Start at P1 with your hands raised above your shoulders.                                                                                                 |                             |
| Cardboard and steel bad guys are attacking you. Stop the threat!<br><b>PROCEDURE:</b><br>At the start signal, engage T1-T3 in any order, from over the top of the two walls | SCORING: Unlimited          |
|                                                                                                                                                                             | ROUND COUNT: 12             |
|                                                                                                                                                                             | TARGETS: 07                 |
|                                                                                                                                                                             | DISTANCE:                   |
|                                                                                                                                                                             | SCORED HITS:                |
|                                                                                                                                                                             | PENALTIES:                  |
|                                                                                                                                                                             | CONCEALMENT: No             |
|                                                                                                                                                                             | NOTES:                      |